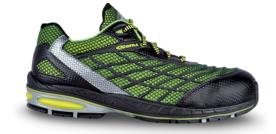

## **Trivela Safety Shoe**

Art nr: 1001115 Previous art. nr: 19100-000

Exceptional athletic shoe featuring unique, cutting-edge technology for optimal comfort and fit. Breathable fabric/MICROTECH composite upper. Interior lined with a breathable fabric that wicks away moisture. Equipped with an aluminium toe cap and an exceptionally lightweight and flexible punctureresistant APT fabric sole. Anatomic insole ensures superior shock absorption and moisture wicking. Advanced TPU outsole provides maximum comfort and traction while stabilising the foot to prevent torsion.